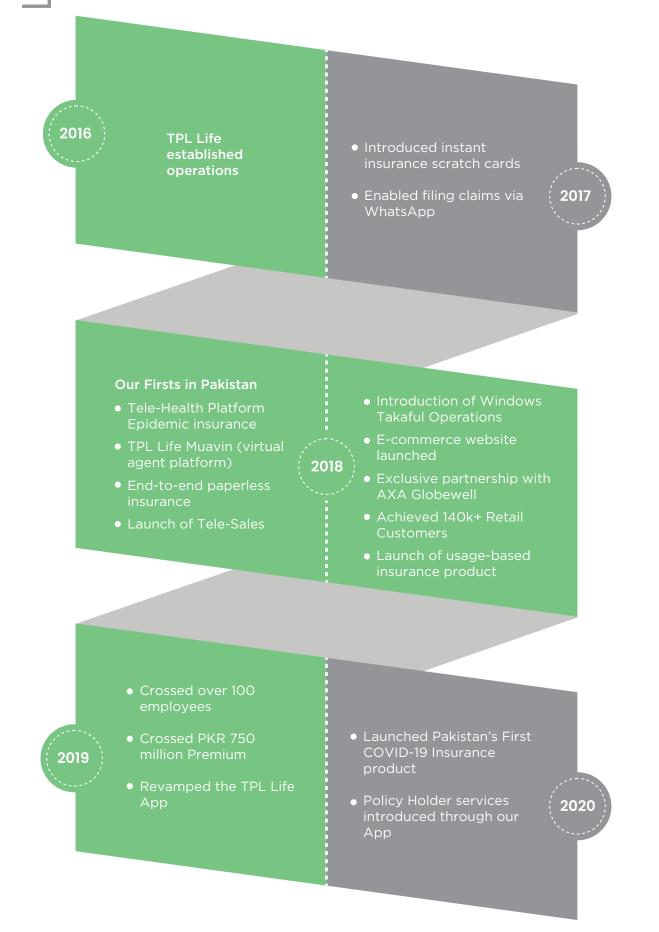

|
| Head Office<br>Address | 12 <sup>th</sup> Floor, Centrepoint,<br>Off Shaheed-e-Millat Expressway,<br>Adjacent KPT Interchange, Karachi |
| CEO Name               | Faisal Abbasi                                                                                                 |
| Established            | 2016                                                                                                          |
| Revenue                | PKR 753 Million                                                                                               |
| Number of<br>Employees | 117                                                                                                           |

## Key Services



## Our Journey |



## Why choose TPL Life |



### **Innovative Insurance Solutions**

- COVID-19 Protection Shield, Pakistan first coverage plan for COVID-19
- TimeShield, Pakistan's first usage-based insurance solution for protection on-the-go through our App
- Rahbar, Pakistan's first online Learning and Agency Management Platform
- Sahulat, a tele-health platform that provides access to doctors, lab tests & medicines through our App
- Unmatched Unit-Linked Product Allocations
- Pakistan's first Epidemic product covering multiple illnesses
- Pioneer of scratch card based insurance solutions
- Leader in Micro insurance services



### **Digital Excellence**

- Digital products for instant insurance
- Paperless Insurance Buy, Claim, Renew policies through our App or Website
- Multiple payment options
- Lo