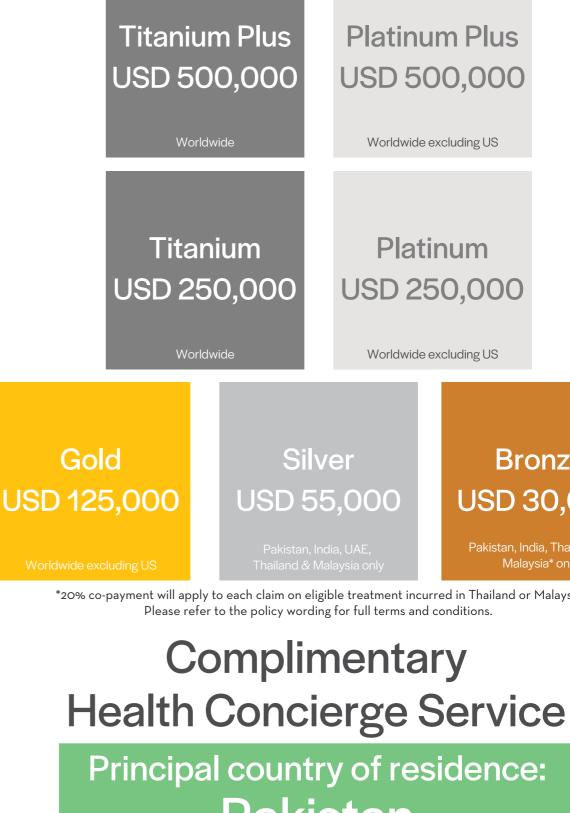

# **Key Features**

Minimum Age of Entry 15 Day Old Child (provided they are insured with a parent or legal guardian)

Maximum Age of Entry 70 Years

Coverage is now up to USD 500,000

Premium Starting at USD 235 annually

Plans Titanium Plus - Titanium - Platinum Plus - Platinum Gold - Silver - Bronze

Country of Treatment You can choose your country of treatment based on the coverage you opt for.

Please refer to the Premium Table.

### Coverage Limit (in USD)

## **Platinum Plus** USD 500,000

Worldwide excluding US

## Platinum USD 250,000

Worldwide excluding US

## Bronze USD 30,000

Pakistan, India, Thailand\* & Malaysia\* only

\*20% co-payment will apply to each claim on eligible treatment incurred in Thailand or Malaysia.